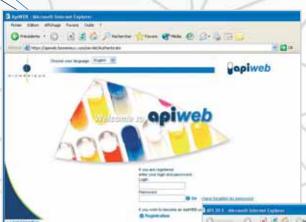

#### **USER-FRIENDLY**

- Internet platform
- Easy-to-use tool, integrated intuitive interface using Internet navigation tools
- Available 7 days a week,
  24 hours a day
- Reading assistance for each identification strip

## **SECURITY**

- secure site, personalized access codes
- data encoding ensuring the integrity and confidentiality of your results
- highly reactive tool maintenance