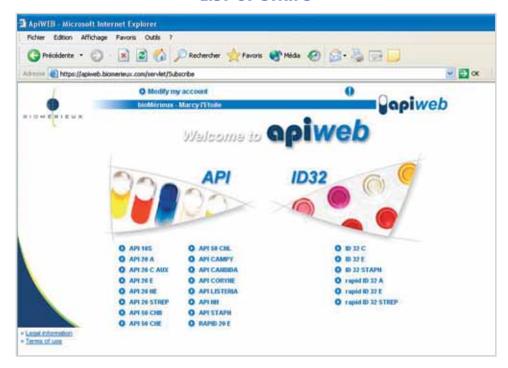

al Profile Indexes, Apiweb interprets a great number of profiles enabling the identification of 800 species of bacteria and yeasts – it is a reliable, state-of-the-art interpretation tool.

Each identification is associated with a complete report :

- species proposed
- comments reflecting the reliability
   of the identification, selected after
   the calculation of two indices:
   the identification percentage
   (probability of species identification)
   and the typicity index (typical character
   of the profile studied)
- complete biochemical profile
- additional information and tests



## **SECURITY**

- secure site, personalized access codes
- data encoding ensuring the integrity and confidentiality of your results
- highly reactive tool maintenance







#### **LIST OF STRIPS**



## **CONFIGURATION REQUIRED**

Internet Explorer version 5.5 (and above) or Netscape version 7 (and above)

Ref. 40011

https://apiweb.biomerieux.com

bioMérieux sa 69280 Marcy l'Etoile • France Tel. 33 (0)4 78 87 20 00 fax 33 (0)4 78 87 20 90