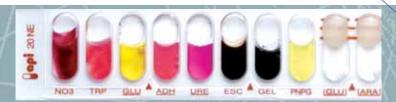

formation than API Analytical Profile Indexes, Apiweb interprets a great number of profiles enabling the identification of 800 species of bacteria and yeasts – it is a reliable, state-of-the-art interpretation tool.

Each identification is associated with a complete report :

- species proposed
- comments reflecting the reliability
   of the identification, selected after
   the calculation of two indices:
   the identification percentage
   (probability of species identification)
   and the typicity index (typical character
   of the profile studied)
- complete biochemical profile
- additional information and tests



## **SECURITY**

- secure site, personalized access codes
- data encoding ensuring the integrity and confidentiality of your results
- highly reactive tool maintenance







#### **LIST OF STRIPS**



## **CONFIGURATION REQUIRED**

Internet Explorer version 5.5 (and above) or Netscape version 7 (and above)

Ref. 40011

https://apiweb.biomerieux.com

bioMérieux sa 69280 Marcy l'Etoile • France Tel. 33 (0)4 78 87 20 00 fax 33 (0)4 78 87 20 90