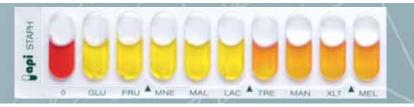

## **HIGH-PERFORMANCE**

Apiweb contains all the regularly updated API®/ID32 databases. Containing more information than API Analytical Profile Indexes, Apiweb interprets a great number of profiles enabling the identification of 800 species of bacteria and yeasts – it is a reliable, state-of-the-art interpretation tool.

Each identification is associated with a complete report :

- species proposed
- comments reflecting the reliability
   of the identification, selected after
   the calculation of two indices:
   the identification percentage
   (probability of species identification)
   and the typicity index (typical character
   of the profile studied)
- complete biochemical profile
- additional information and tests