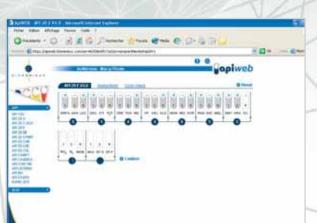

#### **USER-FRIENDLY**

- Internet platform
- Easy-to-use tool, integrated intuitive interface using Internet navigation tools
- Available 7 days a week,
  24 hours a day
- Reading assistance for each identification strip

## **CONFIGURATION REQUIRED**

Internet Explorer version 5.5 (and above) or Netscape version 7 (and above)

Ref. 40011

https://apiweb.biomerieux.com

bioMérieux sa 69280 Marcy l'Etoile • France Tel. 33 (0)4 78 87 20 00 fax 33 (0)4 78 87 20 90