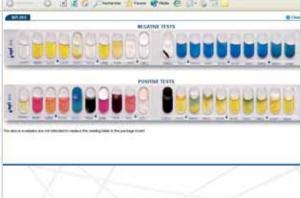

Each identification is associated with a complete report :

- species proposed
- comments reflecting the reliability
   of the identification, selected after
   the calculation of two indices:
   the identification percentage
   (probability of species identification)
   and the typicity index (typical character
   of the profile studied)
- complete biochemical profile
- additional information and tests