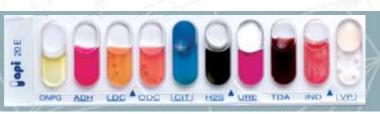

etter health

# apiweb<sup>®</sup> anytime, anywhere

By miniaturizing and standardizing conventional techniques the pri range has represented a true revolution in the field of identification.

Committed to remaining at the forefront of innovation, bioMérieux once again gives a new dimension to this range by now making identification available to everyone, at anytime, and anywhere.

apiweb, a tool which encompasses the technologies of today and the future, is the essential complement to manual identification.

automated and simplified interpretation for every lab



#### **USER-FRIENDLY**

- Internet platform
- Easy-to-use tool, integrated intuitive interface using Internet navigation tools
- Available 7 days a week,
  24 hours a day
- Reading assistance for each identification strip







Twe Every 2.5 seconds, a strip is inoculated somewhere in the world. The reference where you are. Every 2.5 seconds, a strip is matter where you are.

## **HIGH-PERFORMANCE**

Apiweb contains all the regularly updated API®/ID32 databases. Containing more information than API Analytical Profile Indexes, Apiweb interprets a great number of profiles enabling the identification of 800 species of bacteria and yeasts – it is a reliable, state-of-the-art interpretation tool.

Each identification is associated with a complete report :

- species proposed
- comments reflecting the reliability
   of the identification, selected after
   the calculation of two indices:
   the identification percentage
   (probability of species identification)
   and the typicity index (typical character
   of the