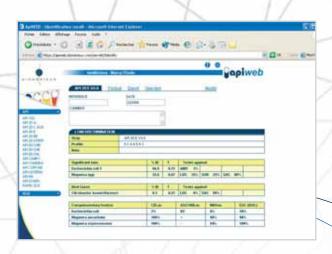

Each identification is associated with a complete report :

- species proposed
- comments reflecting the reliability
   of the identification, selected after
   the calculation of two indices:
   the identification percentage
   (probability of species identification)
   and the typicity index (typical character
   of the profile studied)
- complete biochemical profile
- additional information and tests