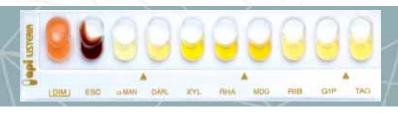

information than API Analytical Profile Indexes, Apiweb interprets a great number of profiles enabling the identification of 800 species of bacteria and yeasts – it is a reliable, state-of-the-art interpretation tool.

Each identification is associated with a complete report :

- species proposed
- comments reflecting the reliability
   of the identification, selected after
   the calculation of two indices:
   the identification percentage
   (probability of species identification)
   and the typicity index (typical character
   of the profile studied)
- complete biochemical profile
- additional information and tests



## **SECURITY**

- secure site, personalized access codes
- data encoding ensuring the integrity and confidentiality of your results
- highly reactive tool maintenance







#### **LIST OF STRIPS**



## **CONFIGURATION REQUIRED**

Internet Explorer version 5.5 (and above) or Netscape version 7 (and above)

Ref. 40011

https://apiweb.biomerieux.com

bioMérieux sa 69280 Marcy l'Etoile • France Tel. 33 (0)4 78 87 20 00 fax 33 (0)4 78 87 20 90